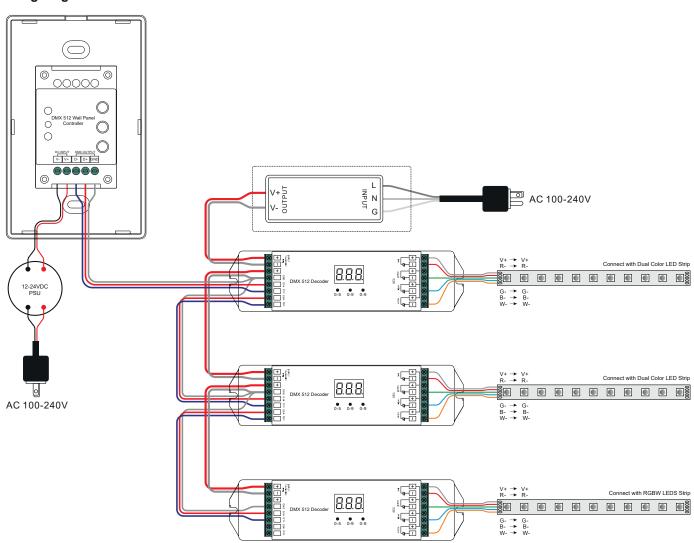

## Set DMX Adress

This DMX master controller controls 4 zones of DMX decoders by setting DMX decoders' address as follows: DMX decoders with address 001 will be controlled by zone 1, DMX decoders with address 005 will be controlled by zone 2, DMX decoders with address 009 will be controlled by zone 3,