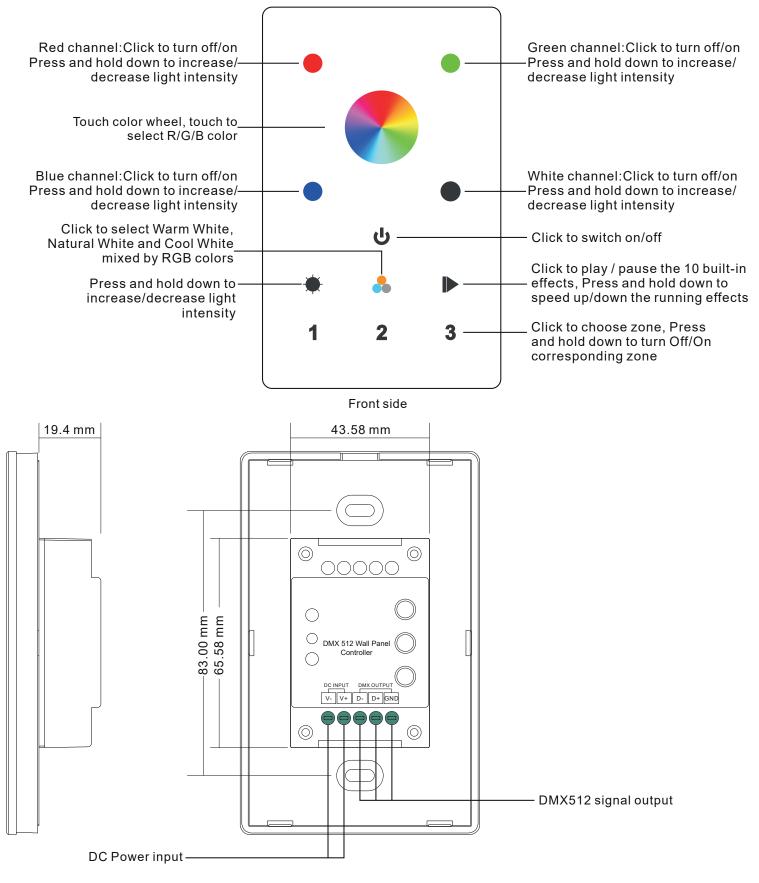

## Wiring diagram

- Glass interface(white & black)
- Standard DMX512 Signal output
- Control RGBW color
- Control 3 zones synchronously and separately
- Waterproof grade: IP20