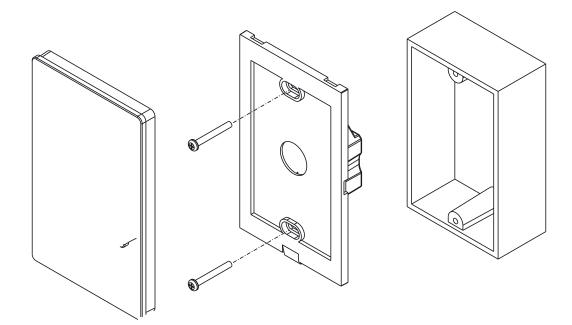

## Safety & Warnings

- DO NOT install with power applied to device.
- DO NOT expose the device to moisture.